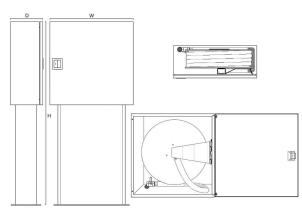

## Model: 25/20/25/30 B SB

Fire Hose Reel with manual stop valve, mounted on a swinging arm allowing a 180° swing, enabling the hose to run all directions. The Hose Reel can be easily removed from the cabinet to simplify ts installation process. The cabinet is mounted on a support wich is fixed to the groud. The watersupply piping can be hidden inside the metalic support structure.

## tecnical features,

| recincul le  | COTOTES                                                |  |  |  |  |
|--------------|--------------------------------------------------------|--|--|--|--|
| Models       | 25/20 B SB, 25/25 B SB and 25/30 B SB                  |  |  |  |  |
| Certificate  | According to EN 671-1:2012                             |  |  |  |  |
| Cabinet      | Galvanized steel ST12 - 1,5 mm                         |  |  |  |  |
|              | Quick opening handle                                   |  |  |  |  |
|              | Powder paint finished RAL 3000 - min. 70 microns       |  |  |  |  |
|              | Door sign in accordance whith ISO 7010 (EN 671-1:2012) |  |  |  |  |
| Hose Reel    | Steel side discs of Ø550mm - 1,2mm                     |  |  |  |  |
|              | Centre parts made of brass                             |  |  |  |  |
|              | Swinging arm support - Swinging angle 180°             |  |  |  |  |
|              | Powder paint finished RAL 3000 - min. 70 microns       |  |  |  |  |
|              | Corrosion treatment                                    |  |  |  |  |
| Support Base | Galvanized steel ST12 - 1,5mm                          |  |  |  |  |
|              | Dimension: 850 x 500 x 180mm                           |  |  |  |  |
|              | Electrostatic powder painting - min. 70 microns        |  |  |  |  |
| Hose         | Ø 25mm, according to EN 694                            |  |  |  |  |
| Nozzle       | Three positions (Shut-off / jet / spray))              |  |  |  |  |
|              | Ø 10mm   Factor K = 42                                 |  |  |  |  |
| Stop valve   | 1" manual stop valve                                   |  |  |  |  |
|              |                                                        |  |  |  |  |

| MODEL | HOSE |        | DIMENSIONS * | REFERENCE          |        |
|-------|------|--------|--------------|--------------------|--------|
|       | Ø    | Length | WxHxD        | NEFERENCE          |        |
| 25/20 | B SB | 25mm   | 20m          | 650 x 1500 x 260mm | 301020 |
| 25/25 | B SB | 25mm   | 25m          | 650 x 1500 x 260mm | 301012 |
| 25/30 | B SB | 25mm   | 30m          | 650 x 1500 x 300mm | 301043 |