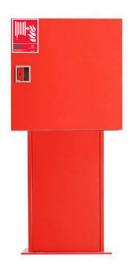

## Model: 25/20/25/30 B SB

Fire Hose Reel with manual stop valve, mounted on a swinging arm allowing a 180° swing, enabling the hose to run all directions. The Hose Reel can be easily removed from the cabinet to simplify ts installation process. The cabinet is mounted on a support wich is fixed to the groud. The watersupply piping can be hidden inside the metalic support structure.

## tecnical features,

| recincul le  | COTOTES                                                |  |  |  |  |
|--------------|--------------------------------------------------------|--|--|--|--|
| Models       | 25/20 B SB, 25/25 B SB and 25/30 B SB                  |  |  |  |  |
| Certificate  | According to EN 671-1:2012                             |  |  |  |  |
| Cabinet      | Galvanized steel ST12 - 1,5 mm                         |  |  |  |  |
|              | Quick opening handle                                   |  |  |  |  |
|              | Powder paint finished RAL 3000 - min. 70 microns       |  |  |  |  |
|              | Door sign in accordance whith ISO 7010 (EN 671-1:2012) |  |  |  |  |
| Hose Reel    | Steel side discs of Ø550mm - 1,2mm                     |  |  |  |  |
|              | Centre parts made of brass                             |  |  |  |  |
|              | Swinging arm support - Swinging angle 180°             |  |  |  |  |
|              | Powder paint finished RAL 3000 - min. 70 microns       |  |  |  |  |
|              | Corrosion treatment                                    |  |  |  |  |
| Support Base | Galvanized steel ST12 - 1,5mm                          |  |  |  |  |
|              | Dimension: 850 x 500 x 180mm                           |  |  |  |  |
|              | Electrostatic powder painting - min. 70 microns        |  |  |  |  |
| Hose         | Ø 25mm, according to EN 694                            |  |  |  |  |
| Nozzle       | Three positions (Shut-off / jet / spray))              |  |  |  |  |
|              | Ø 10mm   Factor K = 42                                 |  |  |  |  |
| Stop valve   | 1" manual stop valve                                   |  |  |  |  |
|              |                                                        |  |  |  |  |

| MODEL | HOSE |        | DIMENSIONS * | REFERENCE          |        |
|-------|------|--------|--------------|--------------------|--------|
|       | Ø    | Length | WxHxD        | NEFERENCE          |        |
| 25/20 | B SB | 25mm   | 20m          | 650 x 1500 x 260mm | 301020 |
| 25/25 | B SB | 25mm   | 25m          | 650 x 1500 x 260mm | 301012 |
| 25/30 | B SB | 25mm   | 30m          | 650 x 1500 x 300mm | 301043 |