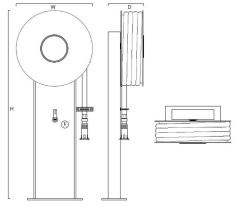

## technical features

| Model          | 25/20 P SB, 25/25 P SB and 25/30 P SB          |  |  |
|----------------|------------------------------------------------|--|--|
| Certificate    | According to EN 671-1:2012                     |  |  |
| Fire Hose Reel | Steel side discs of Ø550mm - 1,2 mm            |  |  |
|                | Centre parts made of brass                     |  |  |
|                | Fixed on the support base                      |  |  |
|                | 1,10 mt supply hose including spiral spring    |  |  |
|                | Corrosion treatment                            |  |  |
|                | Electrostatic powder painting - min. 70 mícron |  |  |
| Support base   | Galvanized steel St12 - 1,5mm                  |  |  |
|                | Dimensions: (W)300 x (H)1300 x (D) 100mm       |  |  |
| Hose           | Ø 25mm, according to EN 694                    |  |  |
| Nozzle         | Three positions (Shift-off / jet / spray)      |  |  |
|                | Ø 10mm   Factor K = 42                         |  |  |
| Stop valve     | 1" manual stop valve                           |  |  |

| MODEL      | HOSE |        | DIMENSIONS         | REFERENCE |
|------------|------|--------|--------------------|-----------|
|            | Ø    | Lingth | WxHxD              | REFERENCE |
| 25/20 P SB | 25mm | 20m    | 550 x 1500 x 245mm | 301044    |
| 25/25 P SB | 25mm | 25m    | 550 x 1500 x 245mm | 301099    |
| 25/30 P SB | 25mm | 30m    | 550 x 1500 x 285mm | 301081    |