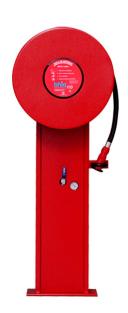

## P SERIES. especial

FIRE HOSE REEL WITH **SUPPORT BASE** 

## Model: 25/20/25/30 P SB .

Fire Hose Reel with manual stop valve. The Fire Hose Reel is mounted on a support base which is fixed to the groud. The water supply piping can be hidden inside the metalic support structure.

## technical features

| Model          | 25/20 P SB, 25/25 P SB and 25/30 P SB          |  |  |
|----------------|------------------------------------------------|--|--|
| Certificate    | According to EN 671-1:2012                     |  |  |
| Fire Hose Reel | Steel side discs of Ø550mm - 1,2 mm            |  |  |
|                | Centre parts made of brass                     |  |  |
|                | Fixed on the support base                      |  |  |
|                | 1,10 mt supply hose including spiral spring    |  |  |
|                | Corrosion treatment                            |  |  |
|                | Electrostatic powder painting - min. 70 mícron |  |  |
| Support base   | Galvanized steel St12 - 1,5mm                  |  |  |
|                | Dimensions: (W)300 x (H)1300 x (D) 100mm       |  |  |
| Hose           | Ø 25mm, according to EN 694                    |  |  |
| Nozzle         | Three positions (Shift-off / jet / spray)      |  |  |
|                | Ø 10mm   Factor K = 42                         |  |  |
| Stop valve     | 1" manual stop valve                           |  |  |