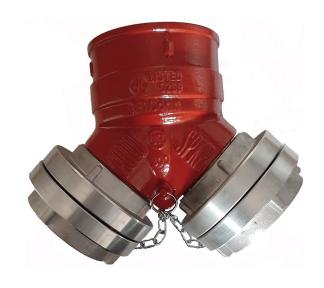

## Model: BIS \_

Siamese landing valve, "Bhia", branded with a 4" outlet and 2 75mm inlets, flanged with storz aluminium caps and chains. Destined preferencially to be mounted on office buildings, commercial and industrial areas, connected to a water feeding source of dry or wet systems and constituting an indispensable equipment for the exclusive use of fire depoartment unit, having as its function to feed the fire supression system in case it fails.

## technical features ...

| Model         | BIS                                                            |
|---------------|----------------------------------------------------------------|
| Certificates  | FM end UL                                                      |
| Landing valve | Cast brass body                                                |
|               | 4" feeding outlet                                              |
|               | 1 check valve                                                  |
|               | Powder paint finished - Ral 3000                               |
| Connections   | Two Ø 2" 1/2 inlets with flanges and B75 storz caps with chain |
|               | Output 4" with female gas yhread.                              |
|               | Working pressure: 20,7 bar                                     |
|               | Burst pressure: 30 bar                                         |
|               |                                                                |