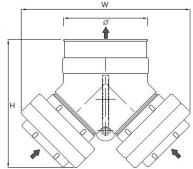

| MODEL |                   | DI     | MENSIONS     |                   | REFERENCE |
|-------|-------------------|--------|--------------|-------------------|-----------|
| MODEL | Inlet             | Outlet | Axle spacing | WxHxD             | REFERENCE |
| BIS   | (x2) Ø 75mm Storz | Ø 4"   | 180mm        | 290 x 230 x 125mm | 904004    |